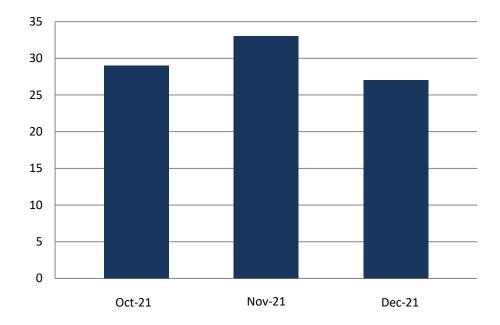

## **Contributory Member Split**

| Description     | Oct-21 | Nov-21 | Dec-21 |
|-----------------|--------|--------|--------|
| Active Members  | 6,509  | 6,617  | 6,171  |
| Dormant Members | 5,992  | 5,889  | 6,348  |
| Pensioners      | 245    | 245    | 247    |
| Total           | 12,746 | 12,751 | 12,766 |