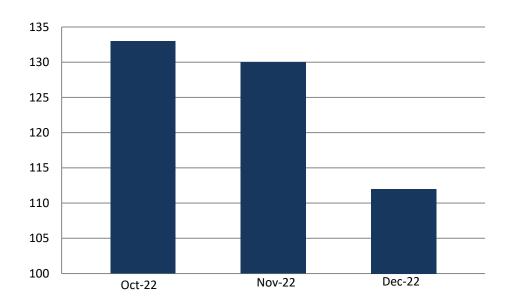

## **Contributory Member Split**

| Description     | Oct-22 | Nov-22 | Dec-22 |
|-----------------|--------|--------|--------|
| Active Members  | 6,666  | 6,556  | 6,707  |
| Dormant Members | 6,457  | 6,676  | 6,609  |
| Pensioners      | 261    | 263    | 265    |
| Total           | 13,384 | 13,495 | 13,581 |